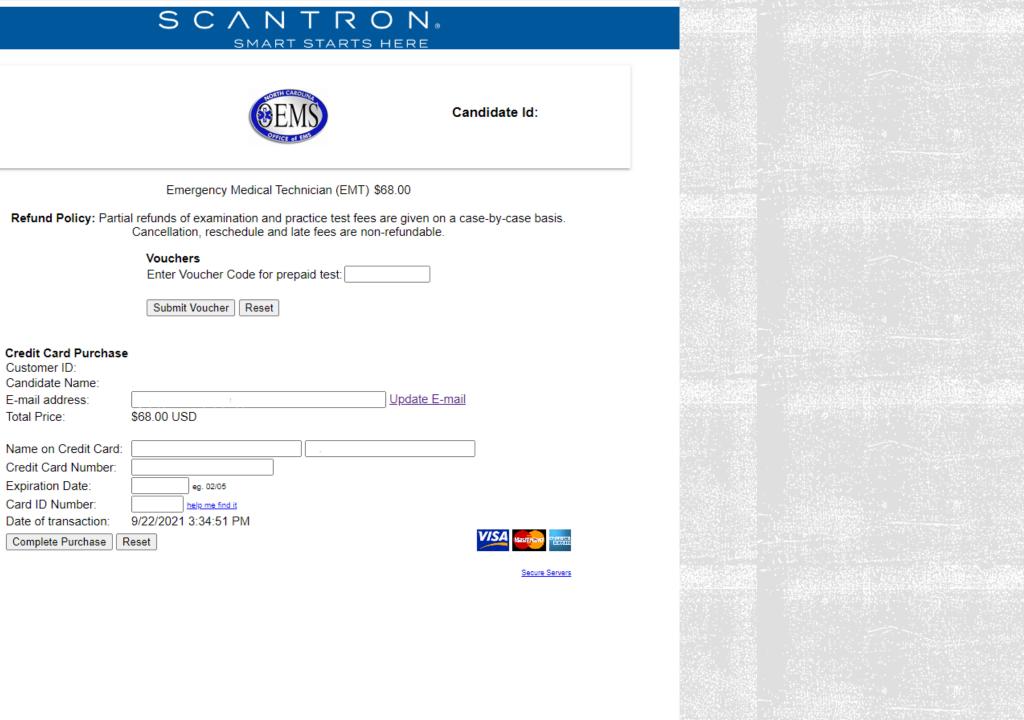

The exam registration fee is \$68. The registration fee must be paid online by credit card or voucher while submitting your scheduling request.

SMART STARTS HERE

You must schedule at least two (2) days prior to the date you wish to test, unless you have been pre-approved for reasonable

**EXAM SCHEDULING** 

Candidates can select a Castle test site by geographic location

 All domestic test sites available (not limited to North Carolina)

request, either with the Scheduling Confirmation Notice to confirm your requested appointment time or with other scheduling options.