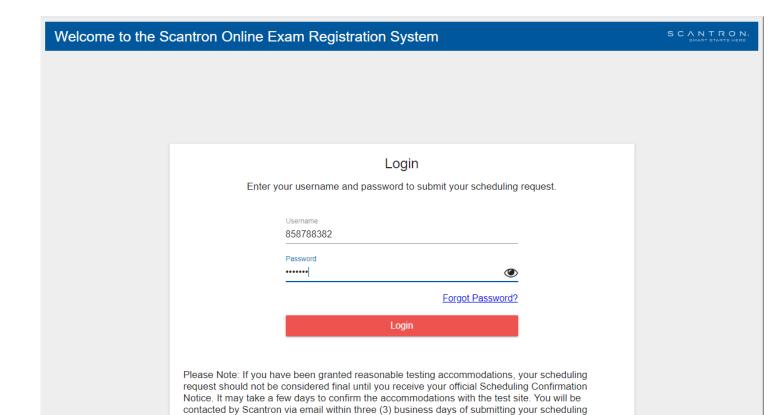

### SCHEDULING WEBSITE

Link: www.scantronassessment.com/registration

Username:

Password:

(Note: The password above is for scheduling only and is not the password needed to access your test(s) at the testing center.)

Contact Scantron

| to the NCOEMS Online Exam Regis                                    | stration S     | system                        |                                     |
|--------------------------------------------------------------------|----------------|-------------------------------|-------------------------------------|
|                                                                    | GE             | Candi                         | TEST KATRINA<br>Idate Id: 858788382 |
| Please confirm your de                                             | mographic i    | nformation and update if nece | ssary.                              |
| Verify that the first name and last<br>name and last name on the g |                |                               |                                     |
| Name                                                               |                | Street Address *              |                                     |
| TEST KATRINA                                                       |                | STREET                        | 8                                   |
| Please contact Scantron to upda                                    | ite your name. |                               |                                     |
| Time Zone *                                                        |                | Street Address 2              |                                     |
| US Eastern Time (-05:00)                                           | -              | STREET 2                      | 0                                   |
| Email Address *                                                    |                | Country *                     |                                     |
| katrina.simmons@scantron.com                                       | 8              | US                            | 0                                   |
| Home Phone *                                                       |                | State/Province *              |                                     |
| 919-572-6880                                                       | 0              | North Carolina                | 8                                   |
|                                                                    |                | City *                        |                                     |
| Work Phone                                                         |                |                               |                                     |
| Work Phone<br>919-572-6880                                         | 8              | CITY                          | 0                                   |
|                                                                    | 8              | CITY<br>Postal Code *         | U                                   |