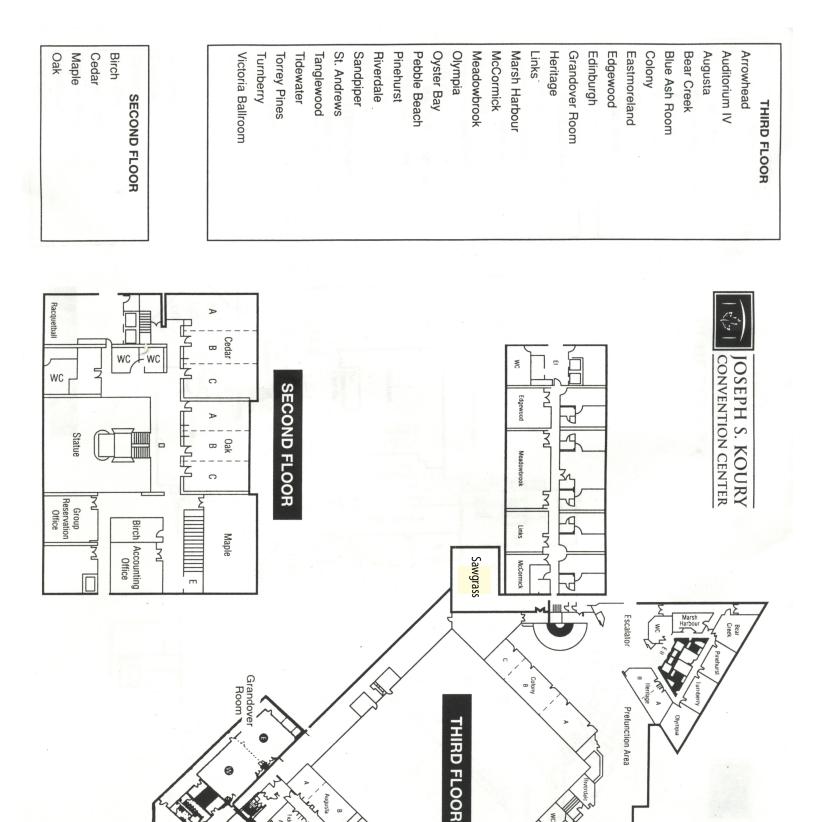

# DIRECTORY

## Hotel Registration Convention Desks Ballrooms • Meeting Rooms

| <b>F</b> 1 <b>F</b> 1                    |                            |                               | с I сі                           |
|------------------------------------------|----------------------------|-------------------------------|----------------------------------|
| First Floor                              |                            |                               | Second Floor                     |
| Auditorium I                             | Cardinal                   | Imperial Ballroom             | Birch                            |
| Auditorium II                            | Carolina                   | A, B, C, D, E, F, G & H       | Cedar A, B & C                   |
| Auditorium III                           | Gate City                  | Morehead                      | Oak A, B & C                     |
| Biltmore A & B                           | Guilford Ballroom          | Old North                     | Maple                            |
| Blandwood                                | A, B, C, D, E, F & G       |                               |                                  |
| Third Floor                              |                            |                               | Victoria Wing                    |
| Arrowhead A & B                          | Heritage A & B             | Pinehurst Turnberry           | Blue Ashe                        |
| Auditorium IV                            | Links                      | Riverdale                     | Grandover East<br>Grandover West |
| Augusta A & B                            | Marsh Harbour              | Sandpiper                     | Victoria A, B & C                |
| Bear Creek                               | McCormick                  | Sawgrass                      | VICTORIA A, D & C                |
| Colony A, B & C<br>Eastmoreland          | Meadowbrook                | St. Andrews                   |                                  |
|                                          | Olympia                    | Tanglewood<br>Tidewater A & B |                                  |
| Edgewood<br>Edinburgh A & B              | Oyster Bay<br>Pebble Beach | Torrev Pines                  |                                  |
| Eulinburgh A & B                         | PEDDIE DEaCH               | Torrey Pines                  |                                  |
| Elevators 🗎                              | Escal                      | ators 🦌                       | Stairs 🦨                         |
| Public Telepł                            |                            | e Telephones                  | C                                |
| Information Centers Re@ooms              |                            |                               |                                  |
| Restaurants                              | II                         | Lounges 🍸                     |                                  |
| Joseph's Restaurant                      |                            | Club Fifth Season             |                                  |
| Skylite Café The Brass Bar               |                            |                               |                                  |
| Café Expresso The Connection Martini Bar |                            | n Martini Par                 |                                  |
| •                                        |                            |                               |                                  |
| Link@Sheraton                            |                            | The Bar Down                  | Under                            |
| Administrative Offices                   |                            | Fitness Center                |                                  |
| Sales & Caterir                          | ng                         | Pools                         |                                  |
| Reservations                             |                            |                               |                                  |
| Guest Rooms                              | H                          | Gift Shop  🛍                  |                                  |
|                                          |                            |                               |                                  |
|                                          |                            |                               |                                  |
|                                          |                            |                               |                                  |