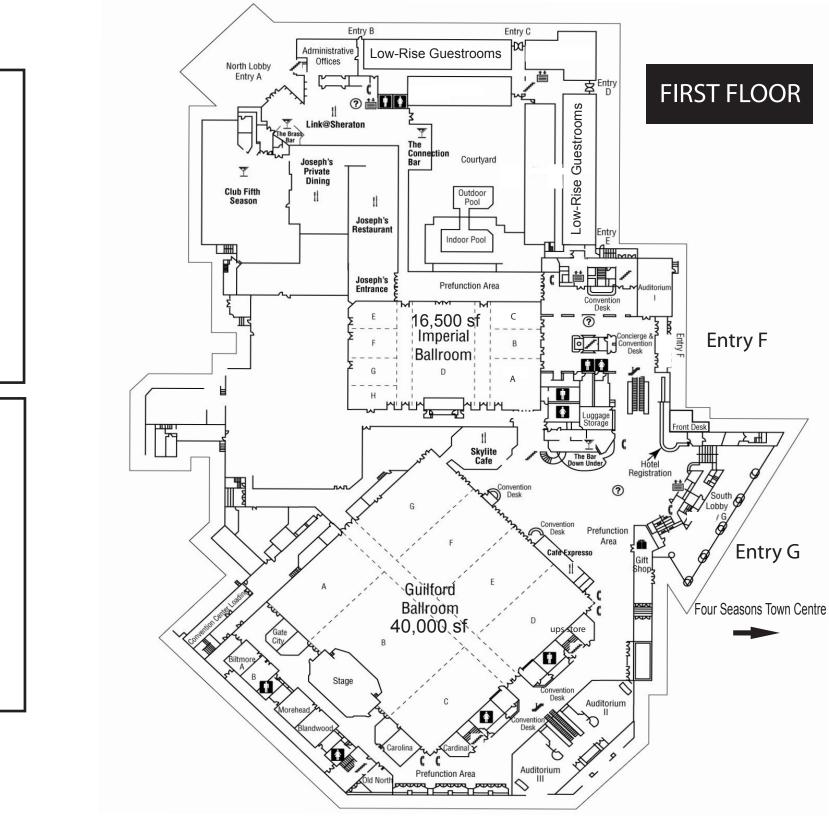

# FIRST FLOOR

Auditorium I Auditorium II Auditorium III Biltmore Blandwood Cardinal Carolina Gate City Guilford Ballroom Imperial Ballroom Morehead Old North

Augusta

anopip

A EDINE

BODIE Rea

saulel fau

Sheraton Four Seasons

# DIRECTORY

## Hotel Registration Convention Desks Ballrooms • Meeting Rooms

| <b>F</b> 1 <b>F</b> 1                    |                            |                               | с I сі                           |
|------------------------------------------|----------------------------|-------------------------------|----------------------------------|
| First Floor                              |                            |                               | Second Floor                     |
| Auditorium I                             | Cardinal                   | Imperial Ballroom             | Birch                            |
| Auditorium II                            | Carolina                   | A, B, C, D, E, F, G & H       | Cedar A, B & C                   |
| Auditorium III                           | Gate City                  | Morehead                      | Oak A, B & C                     |
| Biltmore A & B                           | Guilford Ballroom          | Old North                     | Maple                            |
| Blandwood                                | A, B, C, D, E, F & G       |                               |                                  |
| Third Floor                              |                            |                               | Victoria Wing                    |
| Arrowhead A & B                          | Heritage A & B             | Pinehurst Turnberry           | Blue Ashe                        |
| Auditorium IV                            | Links                      | Riverdale                     | Grandover East<br>Grandover West |
| Augusta A & B                            | Marsh Harbour              | Sandpiper                     | Victoria A, B & C                |
| Bear Creek                               | McCormick                  | Sawgrass                      | VICTORIA A, D & C                |
| Colony A, B & C<br>Eastmoreland          | Meadowbrook                | St. Andrews                   |                                  |
|                                          | Olympia                    | Tanglewood<br>Tidewater A & B |                                  |
| Edgewood<br>Edinburgh A & B              | Oyster Bay<br>Pebble Beach | Torrev Pines                  |                                  |
| Eulinburgh A & B                         | PEDDIE DEaCH               | Torrey Pines                  |                                  |
| Elevators 🗎                              | Escal                      | ators 🦌                       | Stairs 🦨                         |
| Public Telepł                            |                            | e Telephones                  | C                                |
| Information Centers Re@ooms              |                            |                               |                                  |
| Restaurants                              | II                         | Lounges 🍸                     |                                  |
| Joseph's Restaurant                      |                            | Club Fifth Season             |                                  |
| Skylite Café The Brass Bar               |                            |                               |                                  |
| Café Expresso The Connection Martini Bar |                            | n Martini Par                 |                                  |
| •                                        |                            |                               |                                  |
| Link@Sheraton                            |                            | The Bar Down                  | Under                            |
| Administrative Offices                   |                            | Fitness Center                |                                  |
| Sales & Caterir                          | ng                         | Pools                         |                                  |
| Reservations                             |                            |                               |                                  |
| Guest Rooms                              | H                          | Gift Shop  🛍                  |                                  |
|                                          |                            |                               |                                  |
|                                          |                            |                               |                                  |
|                                          |                            |                               |                                  |